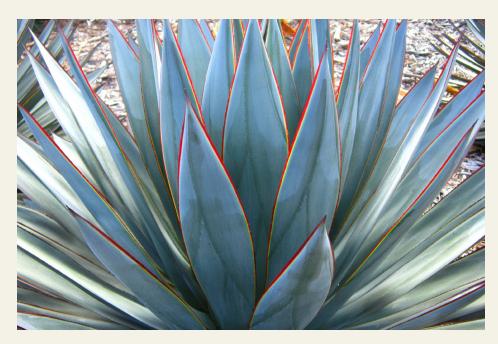

## Agave x 'Blue Glow'

This is a hybrid agave, between two other favorites, *Agave attenuata* and *A. ocahui*. Like all hybrids, the offspring display only the best qualities provided by both parents. This is a small, well-behaved Agave with flat to slightly cupped leaves that are silveryblue green color and have a short reddish terminal spine. They form a nearly symmetrical round shape similar to *A. ocahui*. The leaf margins possess no teeth, they are thin, golden red in color with a spectacular translucence that allows the plant to literally glow when it is back-lit in the late afternoon or morning sun. Plant these beauties in masses, to accent hardscape elements, as individual specimens or in modern minimalistic containers, but site them where the sun will allow them to glow.