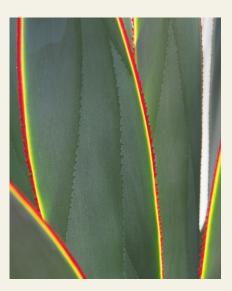

## Agave x 'Blue Glow'

This is a hybrid agave, between two other favorites, *Agave attenuata* and *A. ocahui*. Like all hybrids, the offspring display only the best qualities provided by both parents. This is a small, well-behaved Agave with flat to slightly cupped leaves that are silveryblue green color and have a short reddish terminal spine. They form a nearly symmetrical round shape similar to *A. ocahui*. The leaf margins possess no teeth, they are thin, golden red in color with a spectacular translucence that allows the plant to literally glow when it is back-lit in the late afternoon or morning sun. Plant these beauties in masses, to accent hardscape elements, as individual specimens or in modern minimalistic containers, but site them where the sun will allow them to glow.