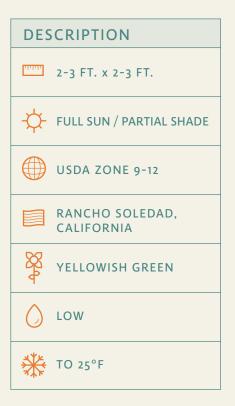

## Agave x 'Blue Glow'

This is a hybrid agave, between two other favorites, *Agave attenuata* and *A. ocahui*. Like all hybrids, the offspring display only the best qualities provided by both parents. This is a small, well-behaved Agave with flat to slightly cupped leaves that are silveryblue green color and have a short reddish terminal spine. They form a nearly symmetrical round shape similar to *A. ocahui*. The leaf margins possess no teeth, they are thin, golden red in color with a spectacular translucence that allows the plant to literally glow when it is back-lit in the late afternoon or morning sun. Plant these beauties in masses, to accent hardscape elements, as individual specimens or in modern minimalistic containers, but site them where the sun will allow them to glow.