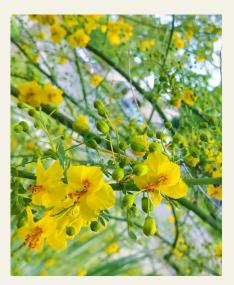

## Cercidium hybrid 'Sonoran Emerald' 'Sonoran Emerald' Palo Verde

*Our popular flagship Palo Verde!* Recognized as a special and unique thornless multi-species *Parkinsonia* hybrid. 'Sonoran Emerald' is a rare selection discovered and produced exclusively by Arizona Wholesale Growers and it has offered outstanding performance. 'Sonoran Emerald' acquired all the best natural traits and none of the bad ones, as with other hybrid Palo Verdes. While others struggle with root stabilization issues and show excessive speed of growth that often leads them to simply topple over in only a few years, savvy landscape architects and contractors have discovered 'Sonoran Emerald' outperforms all others. Designers also appreciate their long-lasting bright emerald-green bark, and foliage along with their intense yellow springtime color.