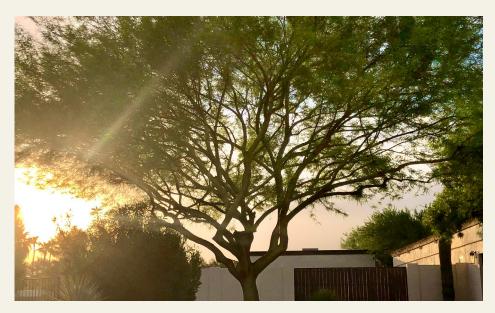

## Cercidium hybrid 'Sonoran Emerald' 'Sonoran Emerald' Palo Verde

*Our popular flagship Palo Verde!* Recognized as a special and unique thornless multi-species *Parkinsonia* hybrid. 'Sonoran Emerald' is a rare selection discovered and produced exclusively by Arizona Wholesale Growers and it has offered outstanding performance. 'Sonoran Emerald' acquired all the best natural traits and none of the bad ones, as with other hybrid Palo Verdes. While others struggle with root stabilization issues and show excessive speed of growth that often leads them to simply topple over in only a few years, savvy landscape architects and contractors have discovered 'Sonoran Emerald' outperforms all others. Designers also appreciate their long-lasting bright emerald-green bark, and foliage along with their intense yellow springtime color.