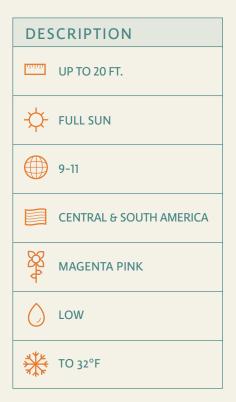

## Bougainvillea x 'Barbara Karst' 'BARBARA KARST' BOUGAINVILLEA

Evergreen shrubby showy vines. 'Barbara Karst' (a.k.a. BK) sets the standard with long-lasting bright magenta to red colored bracts. 'BK' is fast growing and virtually indestructible requiring minimal care. Available in bush form and staked. Most Bougainvillea grow into tall and wide thorny, woody vines. Support is needed initially, but with strong, vigorous growth, plants mature quickly to stand alone displaying brilliantly colored bracts. *The roots of all Bougainvillea sp. are sensitive to disturbance. Care and gentle handling during planting are needed to avoid stress and transplant shock.* 