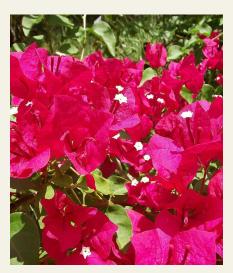

## Bougainvillea x 'Barbara Karst' 'BARBARA KARST' BOUGAINVILLEA

Evergreen shrubby showy vines. 'Barbara Karst' (a.k.a. BK) sets the standard with long-lasting bright magenta to red colored bracts. 'BK' is fast growing and virtually indestructible requiring minimal care. Available in bush form and staked. Most Bougainvillea grow into tall and wide thorny, woody vines. Support is needed initially, but with strong, vigorous growth, plants mature quickly to stand alone displaying brilliantly colored bracts. *The roots of all Bougainvillea sp. are sensitive to disturbance. Care and gentle handling during planting are needed to avoid stress and transplant shock.* 