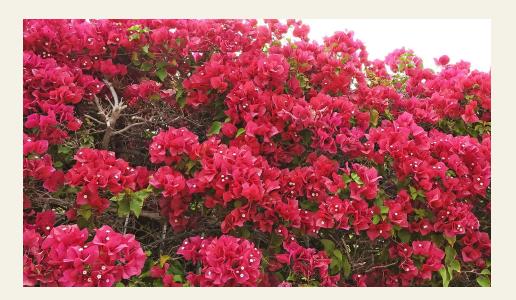

## Bougainvillea x 'Barbara Karst' 'BARBARA KARST' BOUGAINVILLEA

Evergreen shrubby showy vines. 'Barbara Karst' (a.k.a. BK) sets the standard with long-lasting bright magenta to red colored bracts. 'BK' is fast growing and virtually indestructible requiring minimal care. Available in bush form and staked. Most Bougainvillea grow into tall and wide thorny, woody vines. Support is needed initially, but with strong, vigorous growth, plants mature quickly to stand alone displaying brilliantly colored bracts. *The roots of all Bougainvillea sp. are sensitive to disturbance. Care and gentle handling during planting are needed to avoid stress and transplant shock.* 