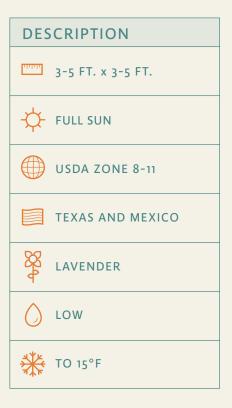

## Leucophyllum langmaniae 'Brave River'

BRAVE RIVER TEXAS SAGE OR 'RIO BRAVO' TEXAS SAGE

Small dark olive-green leaves with purple blooms. This selection is a compact growing, darker green L. langmaniae. It grows at a slow to moderate rate to a size of about 4 ft. high and wide with a round or domed habit. The flowers are large and lavender in color, which stand out well against the dark olive green foliage. Low maintenance and low water use in well-drained soils. They can be kept smaller by shearing because the flower display is not as significant with this selection.