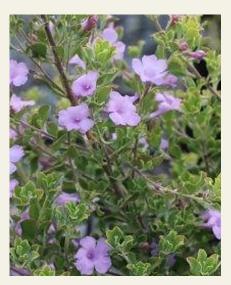

## Leucophyllum langmaniae 'Brave River'

BRAVE RIVER TEXAS SAGE OR 'RIO BRAVO' TEXAS SAGE

Small dark olive-green leaves with purple blooms. This selection is a compact growing, darker green L. langmaniae. It grows at a slow to moderate rate to a size of about 4 ft. high and wide with a round or domed habit. The flowers are large and lavender in color, which stand out well against the dark olive green foliage. Low maintenance and low water use in well-drained soils. They can be kept smaller by shearing because the flower display is not as significant with this selection.