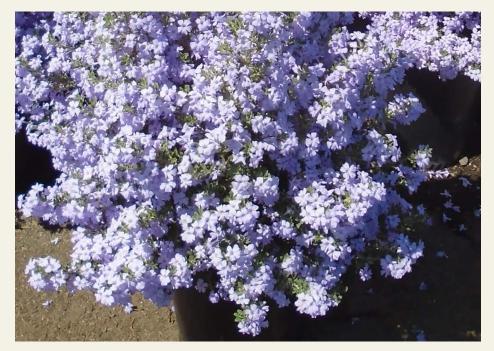

## Leucophyllum langmaniae 'Brave River'

BRAVE RIVER TEXAS SAGE OR 'RIO BRAVO' TEXAS SAGE

Small dark olive-green leaves with purple blooms. This selection is a compact growing, darker green L. langmaniae. It grows at a slow to moderate rate to a size of about 4 ft. high and wide with a round or domed habit. The flowers are large and lavender in color, which stand out well against the dark olive green foliage. Low maintenance and low water use in well-drained soils. They can be kept smaller by shearing because the flower display is not as significant with this selection.