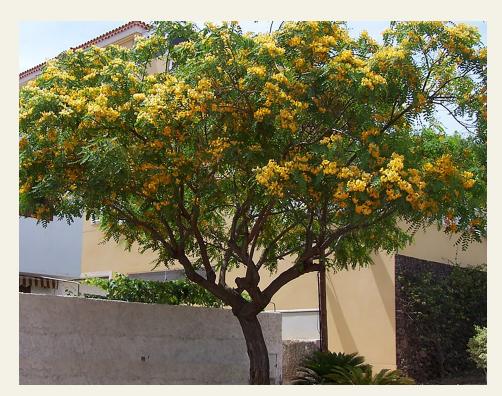

## Tipuana tipu

Lovely, fast growing yellow flowering shade trees. These upright woody trees are fast growing with large, soft compound leaflets. They are evergreen to semi-deciduous in low deserts with mature trees becoming more resistant to cold. They have an attractive size, canopy texture, and provide suitable shade for growing a plethora of understory accent plants or perennials. In late spring to summer trees form clusters of sweet-pea-like flowers of bright yellow at the ends of all the branches, which gives them a delightful golden silhouette. Provide moderate to ample water, especially for immature trees and for all trees during low desert summers.