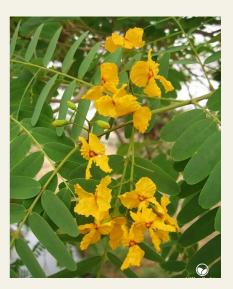

## Tipuana tipu

Lovely, fast growing yellow flowering shade trees. These upright woody trees are fast growing with large, soft compound leaflets. They are evergreen to semi-deciduous in low deserts with mature trees becoming more resistant to cold. They have an attractive size, canopy texture, and provide suitable shade for growing a plethora of understory accent plants or perennials. In late spring to summer trees form clusters of sweet-pea-like flowers of bright yellow at the ends of all the branches, which gives them a delightful golden silhouette. Provide moderate to ample water, especially for immature trees and for all trees during low desert summers.