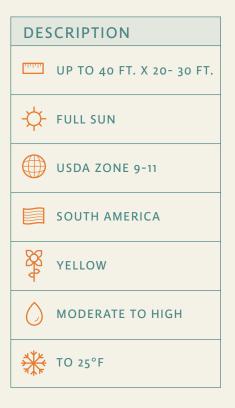

## Tipuana tipu

Lovely, fast growing yellow flowering shade trees. These upright woody trees are fast growing with large, soft compound leaflets. They are evergreen to semi-deciduous in low deserts with mature trees becoming more resistant to cold. They have an attractive size, canopy texture, and provide suitable shade for growing a plethora of understory accent plants or perennials. In late spring to summer trees form clusters of sweet-pea-like flowers of bright yellow at the ends of all the branches, which gives them a delightful golden silhouette. Provide moderate to ample water, especially for immature trees and for all trees during low desert summers.