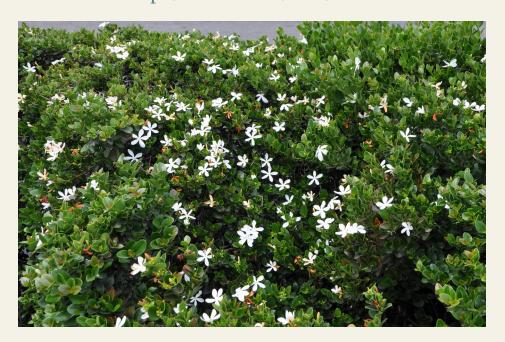

## **NATAL PLUM**

Lush utilitarian shrubs with fragrant blooms. A popular landscape plants due to their durability, rich green color, and fragrant white flowers. Although they can grow quite large if unattended, they are easy to maintain at any selected height. Ideal for home protective plants under windows, for privacy screening and for perimeter plantings away from walkways or public traffic areas. While they are drought tolerant once mature, they will grow more steadily with moderate regular watering initially in well-drained soils. White, five-petaled, fragrant flowers appear throughout the growing season. Flowers are followed by red to purple small, plumlike fruits that provide their common name.