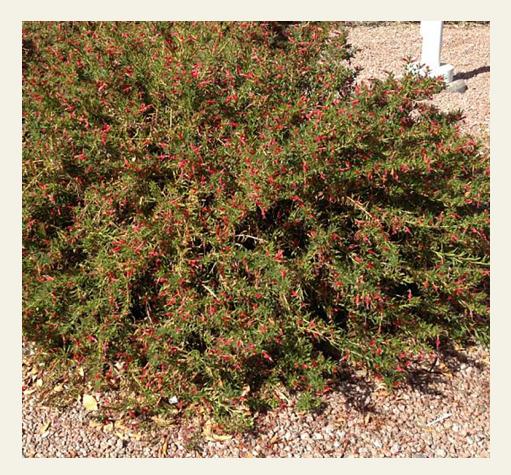

## Eremophila glabra ssp. carnosa 'Winter Blaze'

Red to dark, orange-colored flowers on well-behaved shrub. These tough drought tolerant shrubs have dark green lush looking foliage on woody stems for this open medium-sized Emu. Moderate to fast growers, requiring little to no maintenance except for cleaning up after their massive bloom displays from winter to early spring. Plants have the potential to bloom sporadically throughout the year.

| DESCRIPTION |                   |
|-------------|-------------------|
| TTTTT -     | 3-4 FT. x 4-5 FT. |
| ¢           | FULL SUN          |
|             | USDA ZONE 9-11    |
|             | AUSTRALIAN        |
| ×<br>X<br>V | RED               |
| $\bigcirc$  | LOW TO MODERATE   |
| ₩           | TO 20°F           |