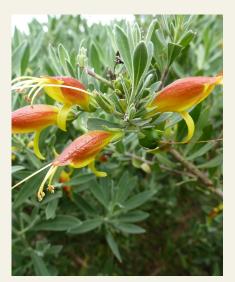

## Eremophila glabra ssp. carnosa 'Winter Blaze'

Red to dark, orange-colored flowers on well-behaved shrub. These tough drought tolerant shrubs have dark green lush looking foliage on woody stems for this open medium-sized Emu. Moderate to fast growers, requiring little to no maintenance except for cleaning up after their massive bloom displays from winter to early spring. Plants have the potential to bloom sporadically throughout the year.

| DESCRIPTION |                   |
|-------------|-------------------|
| TTTTT -     | 3-4 FT. x 4-5 FT. |
| ¢           | FULL SUN          |
|             | USDA ZONE 9-11    |
|             | AUSTRALIAN        |
| ×<br>X<br>V | RED               |
| $\bigcirc$  | LOW TO MODERATE   |
| ₩           | TO 20°F           |